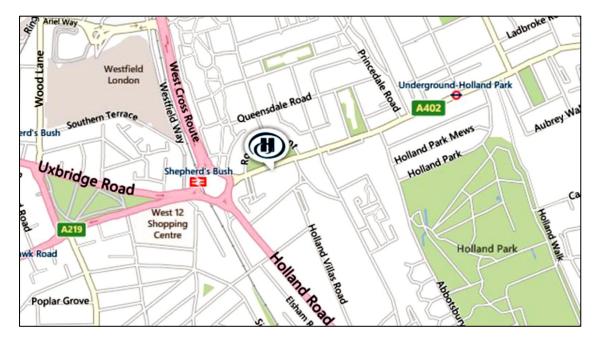

Express terminates at Victoria Station
- Distance: 42km
- Timescale: 90m via Taxi

#### Walking Directions

When exiting Shepherds Bush Tube Station:

- Enter Shepherds Bush tube station by the main front exit
- Head towards the Shepherds Bush over ground station, directly opposite exit from underground
- Head up the stairs alternatively to the right is the access without stair use (If you look directly up at this point you will see the Hilton Logo)
- At the Shepherds Bush roundabout cross two sets of traffic lights when safe to do so (alternatively use of the public sub way)
- · Head straight towards a set of traffic lights on the right hand side
- Cross two sets of lights when safe to do so
- The hotel is located to the left
- Entrance at front of hotel
- Approx 0.3 miles





## Map: